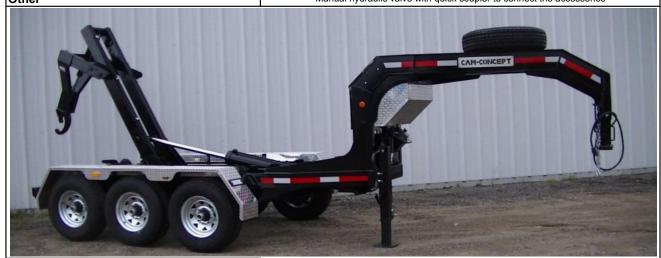

## GN-PV-20-12-42-3AX-21K

| 3 AXLES TRAILER 12 FEET DECK FOR 12 to 14 FOOT CONTAINERS |                                                                      |
|-----------------------------------------------------------|----------------------------------------------------------------------|
| Gross trailer weight (GTW)                                | 21000 lbs                                                            |
| Axles                                                     | 3 x 7000 lbs                                                         |
| Empty trailer weight                                      | 5200 lbs                                                             |
| Payload                                                   | 15800 lbs + tongue weight                                            |
| Tongue weight, fully loaded                               | 1300 lbs                                                             |
| Overall length (empty)                                    | 20'-9"                                                               |
| Width                                                     | 8'                                                                   |
| Bed height (empty)                                        | 33"                                                                  |
| Bed length                                                | 12'                                                                  |
| Hook height                                               | 42"                                                                  |
| Coupler                                                   | 24000 lbs capacity, 4,5" round tube for 2-5/16" ball                 |
| Tires                                                     | 235/85R16 14 ply (3750 lbs each)                                     |
| Wheels                                                    | 16 " , 8 holes galvanized steel wheels                               |
| Brakes                                                    | Electric brakes                                                      |
| Fenders                                                   | 0,125" Aluminium checker plate                                       |
| Jack                                                      | 12000 lbs drop leg jack                                              |
| Main frame                                                | 6" x 3" x 3/16"                                                      |
| Dumper frame                                              | 6" x 3" x 3/16"                                                      |
| Gooseneck frame                                           | 8" @ 11.5 lbs/ft                                                     |
| Hydraulic power unit                                      | 11 HP Honda gas engine with electric starter, 9 GPM pump             |
| Hook / Dumper hydraulic cylinder                          | 6" hydraulic cylinders                                               |
| Tilt cylinder                                             | 2.5" hydraulic cylinder                                              |
| Control                                                   | Wireless remote control + manual control on the trailer              |
| Lights                                                    | All LED                                                              |
| Other                                                     | Manual hydraulic valve with quick coupler to connect the accessories |